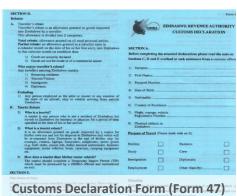

### Step 5

(a) Complete the **ZIMRA Customs Declaration Form** (one form per passport, found on the counter next to the self-help tablet). You will hand this form in at the ZIMRA Container situated in the parking area.

(b) Exit the terminal building and proceed to the parking area. Once in the parking area proceed to the **ZIMRA Container**. Hand ZIMRA the Customs Declaration Form for verification and as well as your paid access coupon.