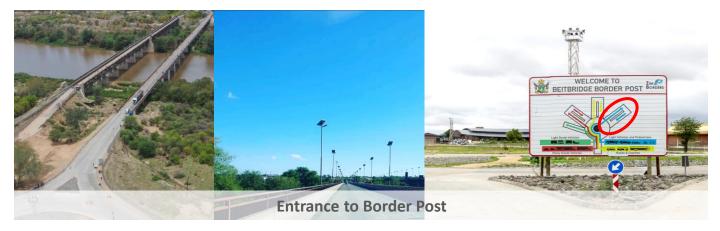

NB! apply for your vehicle Temporary Import Permit online, prior to your arrival at the border post:-

https://ecustoms.zimra.co.zw/etip/files/ApplyTIP.pdf

https://ecustoms.zimra.co.zw/etip/

Once you have crossed over the bridge and you enter the **Beitbridge Border Post** you will notice a board indicating Light Vehicles to procced to the right-hand lane (4<sup>th</sup> exit). During the busy season light vehicles may be directed to the bus section to alleviate congestion.