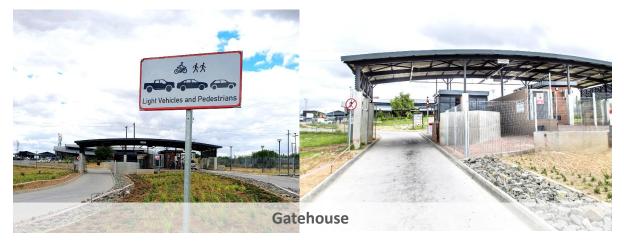

NB! apply for your vehicle Temporary Import Permit online, prior to your arrival at the border post:-

https://ecustoms.zimra.co.zw/etip/files/ApplyTIP.pdf

https://ecustoms.zimra.co.zw/etip/

Once you have crossed over the bridge and you enter the **Beitbridge Border Post** you will notice a board indicating Light Vehicles to procced to the right-hand lane (4<sup>th</sup> exit). During the busy season light vehicles may be directed to the bus section to alleviate congestion.

When you reach the **Light Vehicle Gatehouse** you will be issued with a parking coupon according to your vehicle's classification. Proceed to the Light Vehicle Terminal parking area.

Park your vehicle and proceed to the Light Vehicle Terminal Building entrance.