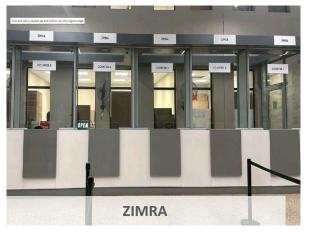

## Step 3

Proceed to the ZIMRA Counter. ZIMRA counters 1-5

3.1 Process TIP (Temporary Import Permit) for a foreign registered vehicle.

NB! apply for your vehicle Temporary Import Permit online, prior to your arrival at the border post. If you do not succeed prior to travel, please request a TIP from the Zimra Official/Authority at their counter. Please beware of touts and only deal with officials at the counters.

#### 7.1 Proceed to ZIMRA Counters 1-5

If you are required to pay duties, please proceed back to the **ZIMRA Counter** in the terminal building where you paid your road access fee, TIP, etc, **ZIMRA counters 1-5**. Your duties will then be processed.

#### 7.2 Proceed to ZIMRA Counters 1-2

Once processed, please proceed to the other **ZIMRA Counter ZIMRA counters 1-2** to make payment for your duties (if duties were paid for in advance, a receipt can be obtained from this counter)