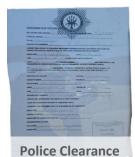

- 1. Valid passport.
- 2. Certified copy of owner's identity document.
- 3. Original proof of registration of vehicle/trailer in the name of the driver (have a certified copy on hand), if it is registered in a 3<sup>rd</sup> party's name, a letter of authority in that person/company's name (e.g. company car, etc.)
- 4. An affidavit from the owner of the vehicle/trailer stating that you have permission to use the vehicle/trailer if not registered in your name.
- 5. If it is a financed vehicle, a letter from the bank is required (it must include dates of travel together with the vehicle license papers).
- 6. If it is paid up and not registered in your name yet, we recommend that you have it registered in your name prior to crossing the border, alternatively get a paid-up letter from the bank.
- 7. Letter from Insurance company confirming vehicle is insured.
- 8. Police Clearance from Country of origin of car or trailer (not applicable for SA registered vehicles)
- 9. Private Vehicle Verification is not required but it is recommended. You need to take your vehicle, ID and original registration paper to the nearest SAPS Vehicle Theft Unit. (Make sure you know where the chassis and engine numbers are visible).
- 10. 3<sup>rd</sup> party insurance obtained at the ZIMRA counter in the terminal building at the border post.