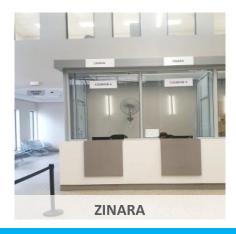

## Step 4

Proceed to the **ZINARA Counter**. Pay the bridge fee and have your paid access coupon scanned.

Refer to tariff schedule: -

https://www.zinara.co.zw/tariffs