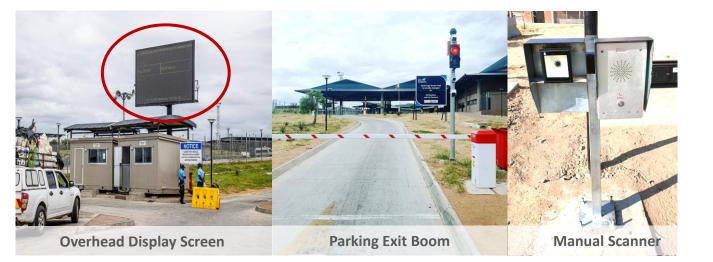

### Step 8

Proceed to your vehicle. When your vehicle registration appears on the **overhead display screen** you may then proceed to the **parking exit boom** which will automatically open when you approach the boom. If the boom does not automatically open, you will need to manually scan your coupon. If your coupon still does not want to scan our Zimborders Customer Service Agent will assist you.

Follow the lane where the boom will open and then proceed to the **last exit gatehouse**. Hand in your paid access coupon and exit the border post.