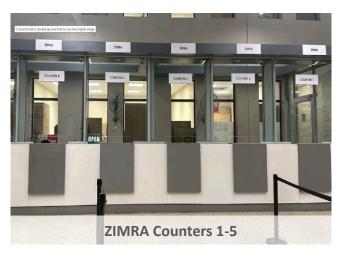

## Step 3

Proceed to the ZIMRA Counter. ZIMRA counters 1-5

3.1 Process TIP (Temporary Import Permit) for a foreign registered vehicle.

NB! apply for your vehicle Temporary Import Permit online, prior to your arrival at the border post. If you do not succeed prior to travel, please request a TIP from the Zimra Official/Authority at their counter. Please beware of touts and only deal with officials at the counters.

#### 7.1 Proceed to ZIMRA Counters 1-5

If you are required to pay duties, please proceed back to the **ZIMRA Counter** in the terminal building where you paid your road access fee, TIP, etc, **ZIMRA counters 1-5**. Your duties will then be processed.