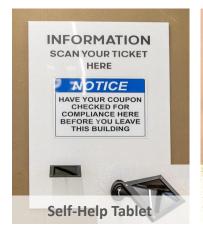

### Step 5

(a) Complete the **ZIMRA Customs Declaration Form** (one form per passport, found on the counter next to the self-help tablet). You will hand this form in at the ZIMRA Container situated in the parking area.

https://www.zimra.co.zw/customs/customs-rebates/traveler-s-rebate

https://www.zimra.co.zw/customs/ customs-clearance-procedures

Scan your paid access coupon at the **self-help tablet** to ensure that you have obtained the necessary approvals at all the agencies. If you require any assistance, please approach a Zimborders Customer Service Agent who will be present in the terminal building.