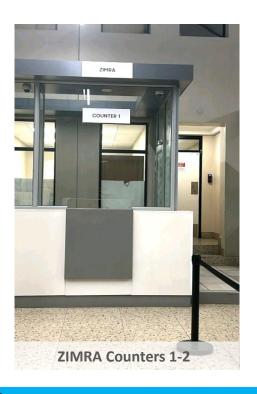

#### 7.2 Proceed to ZIMRA Counters 1-2

Once processed, please proceed to the other **ZIMRA Counter ZIMRA counters 1-2** to make payment for your duties (if duties were paid for in advance, a receipt can be obtained from this counter)